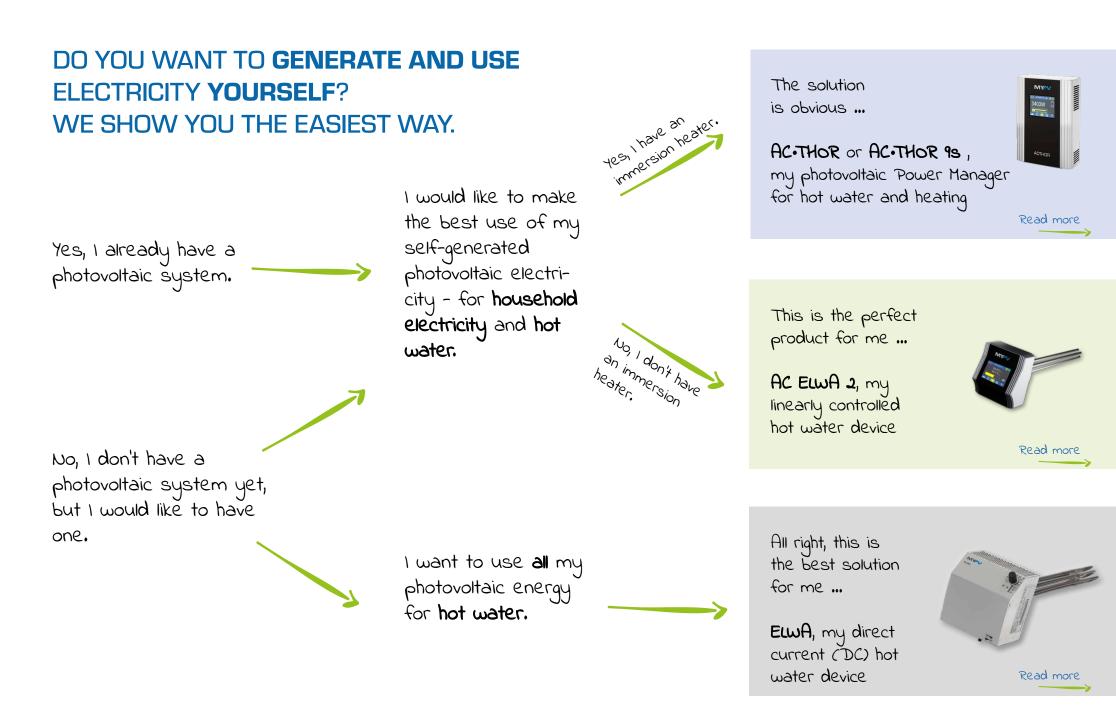

### AC•THOR & AC•THOR 9s

- Easy installation
- Plug in like a household appliance
- Heating power is linearly controlled
- Maximizes self-consumption

#### AC ELWA 2

- More power: 3.5 kW
- Ease of use thanks to the touchscreen display
- Flexible control options via network cable or WLAN
- Heating power is linearly controlled

## **ELWA**

- Connection to power grid is not necessary
- Patented hot water backup for bad weather conditions
- 100 % hot water without additional heat sources in summer
- Lower operating costs