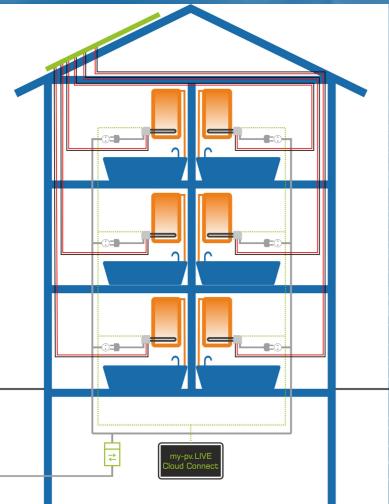

## CloudConnect

Heat with photovoltaics always in view, even in residential construction! Through device connection to the data cloud my-pv.LIVE.

For autonomous hot water preparation with ELWA or grid-connected systems with AC•THOR/AC•THOR 9s.

- Remote settings possible via my-PV
- Two months remote monitoring of the plant free of charge
- Optional monthly extension of remote monitoring

Hot water in on-grid PV-systems with AC•THOR/AC•THOR 9s