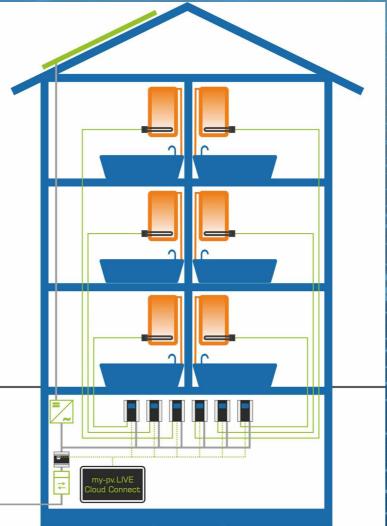

- Remote settings possible via my-PV
- Two months remote monitoring of the plant free of charge
- Optional monthly extension of remote monitoring

Hot water in on-grid PV-systems with AC•THOR/AC•THOR 9s

Hot water and heating in on-grid PV-systems with AC•THOR/AC•THOR 9s