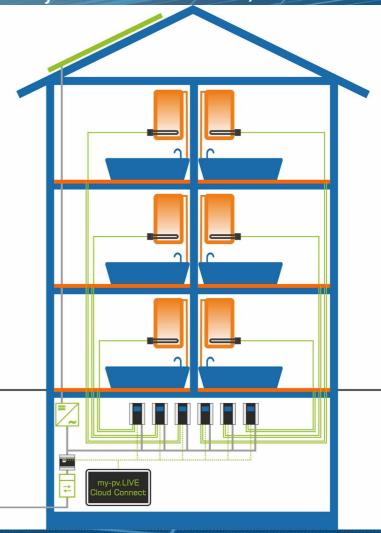

- Remote settings possible via my-PV
- Two months remote monitoring of the plant free of charge
- Optional monthly extension of remote monitoring

Hot water in on-grid PV-systems with AC•THOR/AC•THOR 9s

Hot water and heating in on-grid PV-systems with AC•THOR/AC•THOR 9s