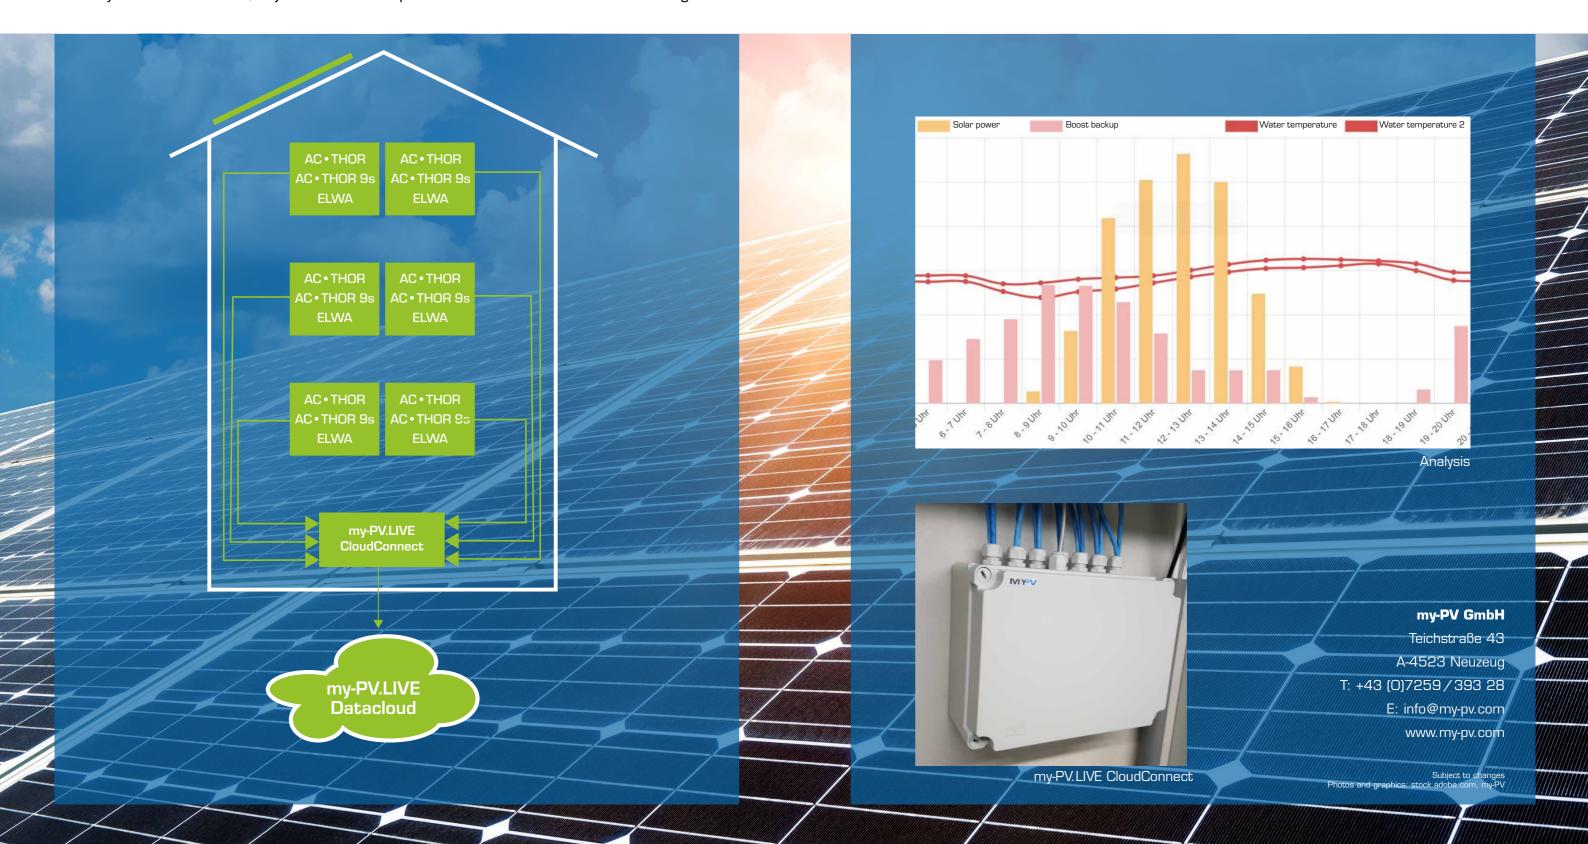

## CloudConnect

Heat with photovoltaics always in view, even in residential construction! Through device connection to the data cloud my-pv.LIVE.

For autonomous hot water preparation with ELWA or grid-connected systems with AC•THOR/AC•THOR 9s.

## What is CloudConnect?

CloudConnect enables the easy connection of all my-PV devices to our data cloud in the residential sector. This means that you have an overview of the current operating parameters at any time and anywhere. In addition, my-PV offers the option of continuous remote monitoring.